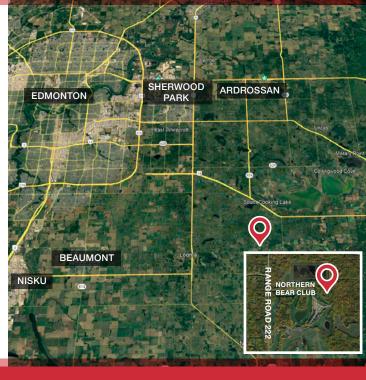

#### PROPERTY DESCRIPTION

- 5.09 acres± of prime R2A development land within a gated community
- Backing onto the 8th hole of Northern Bear Golf Course, an award winning Jack Nicklaus designed course.
- Current zoning allows for 10 unit development
- Clean phase 1 environmental
- Completed Biologist QEP Report (2022)
- All services at property line (TBC)
- Approximately 15 minutes from Anthony Henday Drive and Sherwood Park
- Vendor financing options available