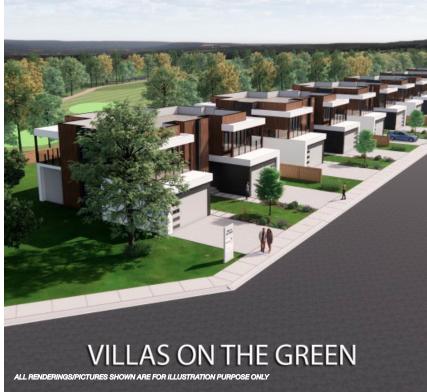

#### PROPERTY DESCRIPTION

- 5.09 acres± of prime R2A development land within a gated community
- Backing onto the 8th hole of Northern Bear Golf Course, an award winning Jack Nicklaus designed course.
- Current zoning allows for 10 unit development
- Clean phase 1 environmental
- Completed Biologist QEP Report (2022)
- All services at property line (TBC)
- Approximately 15 minutes from Anthony Henday Drive and Sherwood Park
- Vendor financing options available