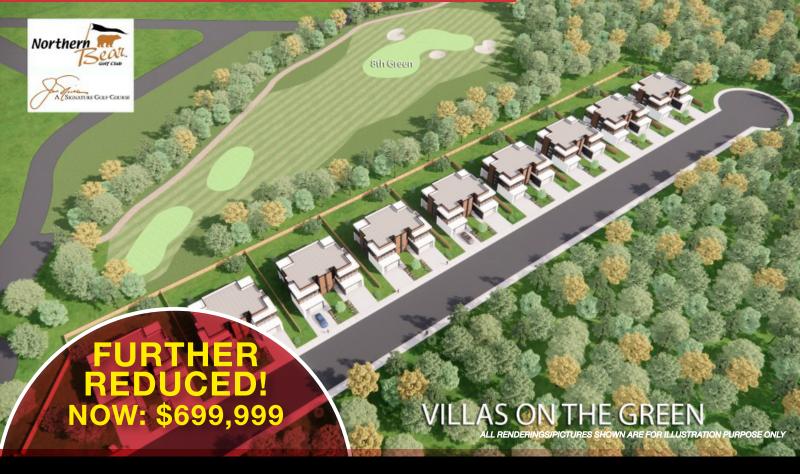

#### PROPERTY DESCRIPTION

- 5.09 acres± of prime R2A development land within a gated community
- Backing onto the 8th hole of Northern Bear Golf Course, an award winning Jack Nicklaus designed course.
- Current zoning allows for 10 unit development
- Clean phase 1 environmental
- Completed Biologist QEP Report (2022)
- All services at property line (TBC)
- Approximately 15 minutes from Anthony Henday Drive and Sherwood Park
- Vendor financing options available

#### ADDITIONAL INFORMATION

| AREA AVAILABLE    | 5.09 acres                              |
|-------------------|-----------------------------------------|
| LEGAL DESCRIPTION | Plan: 0929861, Block: 1, Lot: 20        |
| ZONING            | R2A - Semi-detached                     |
| PROPERTY TAXES    | \$1,500 (2022)                          |
| SALE PRICE        | \$1,200,000 <b>REDUCED TO \$699,999</b> |