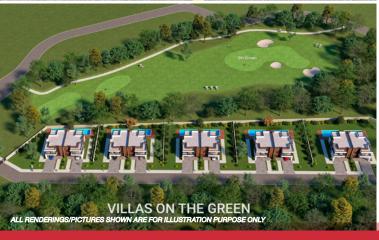

#### PROPERTY DESCRIPTION

- 5.09 acres± of prime R2A development land within a gated community
- Backing onto the 8th hole of Northern Bear Golf Course, an award winning Jack Nicklaus designed course.
- Current zoning allows for 10 unit development
- Clean phase 1 environmental
- Completed Biologist QEP Report (2022)
- All services at property line (TBC)
- Approximately 15 minutes from Anthony Henday Drive and Sherwood Park
- Vendor financing options available