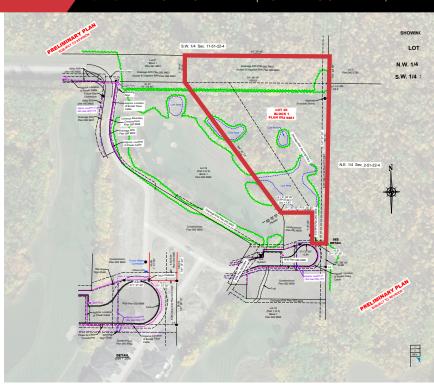

#### PROPERTY DESCRIPTION

- 5.09 acres± of prime R2A development land within a gated community
- Backing onto the 8th hole of Northern Bear Golf Course, an award winning Jack Nicklaus designed course.
- Current zoning allows for 10 unit development
- Clean phase 1 environmental
- Completed Biologist QEP Report (2022)
- All services at property line (TBC)
- Approximately 15 minutes from Anthony Henday Drive and Sherwood Park
- Vendor financing options available

#### ADDITIONAL INFORMATION

| AREA AVAILABLE    | 5.09 acres                              |
|-------------------|-----------------------------------------|
| LEGAL DESCRIPTION | Plan: 0929861, Block: 1, Lot: 20        |
| ZONING            | R2A - Semi-detached                     |
| PROPERTY TAXES    | \$1,500 (2022)                          |
| SALE PRICE        | \$1,200,000 <b>REDUCED TO \$699,999</b> |