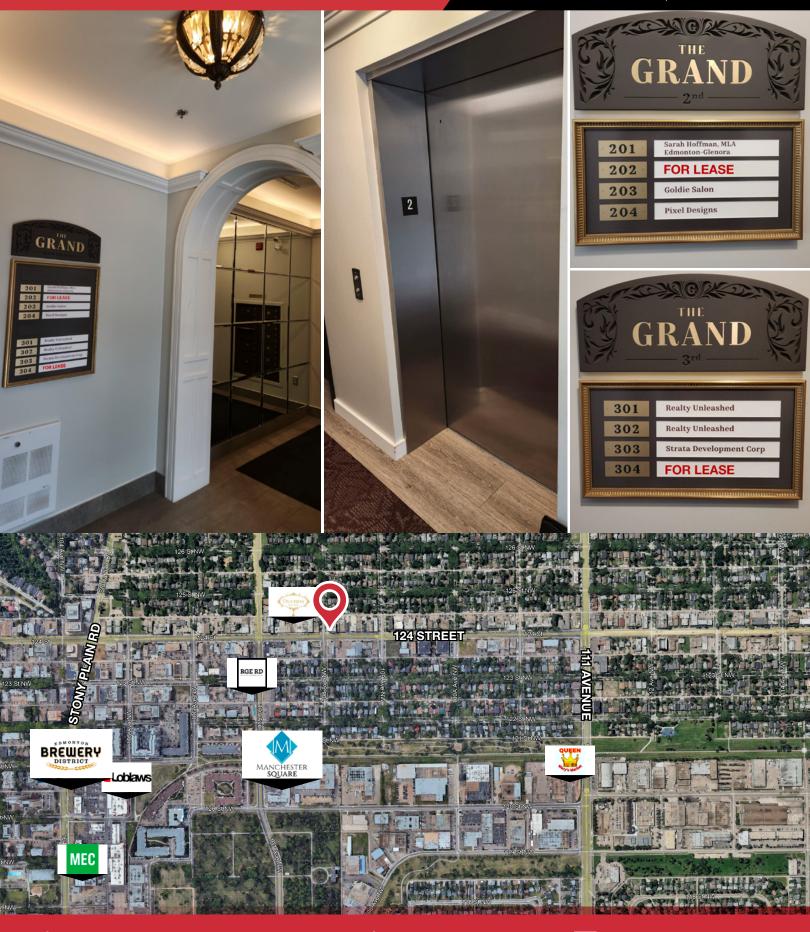

## PROPERTY HIGHLIGHTS

- Rare opportunity to locate within The Grand on 124 St, a unique modern development blending attractive contemporary features with historic appeal
- Two options available with varying sizes/layouts (Note: sizes listed are actual square footages with no gross up factor):
  - 804 sq.ft.± second floor office unit consisting of four private offices, reception area, and storage room
  - 888 sq.ft.± third floor corner office unit with open concept layout, wraparound windows, and exposed ceilings
- High profile location with direct exposure to 124th Street traffic (exterior building signage opportunity available)
- Located kitty corner to The Grand Market, a weekly public farmers market between May-October attracting thousands of visitors
- Building features include elevator access, attractive common areas, on-site surface parking (1 reserved stall per unit), shared washrooms, and lobby signage