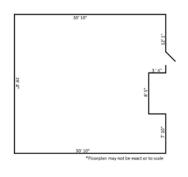

## ADDITIONAL INFORMATION

SIZE AVAILABLE Unit #202: 804 sq. ft.± Unit #304: 888 sq. ft.±

Note: Actual unit areas, no building gross-up

factor

LEGAL DESCRIPTION Plan RN22, Block 27, Lots 10 & 11

ZONING MU - Mixed Use Zone