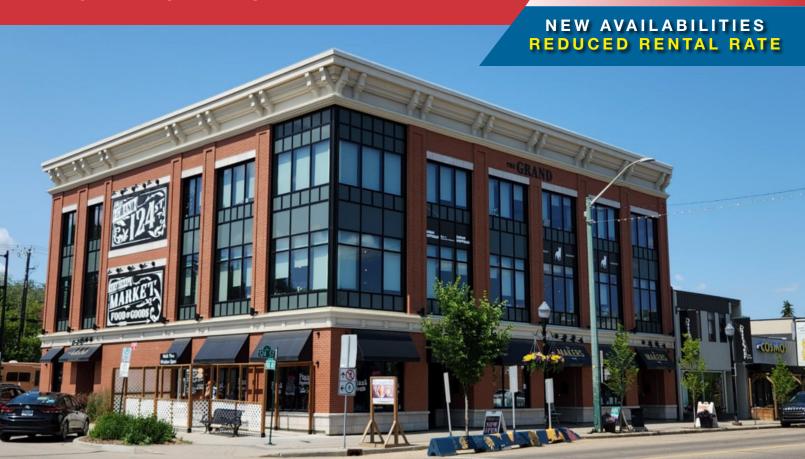

THE GRAND ON 124 ST

12408 - 108 AVENUE | EDMONTON, AB | 2ND AND 3RD FLOOR OFFICES

## PROPERTY HIGHLIGHTS

- Rare opportunity to locate within The Grand on 124 St, a unique modern development blending attractive contemporary features with historic appeal
- Two options available with varying sizes/layouts (Note: sizes listed are actual square footages with no gross up factor):
  - 804 sq.ft.± second floor office unit consisting of four private offices, reception area, and storage room
  - 888 sq.ft.± third floor corner office unit with open concept layout, wraparound windows, and exposed ceilings
- High profile location with direct exposure to 124th Street traffic (exterior building signage opportunity available)
- Located kitty corner to The Grand Market, a weekly public farmers market between May-October attracting thousands of visitors
- Building features include elevator access, attractive common areas, on-site surface parking (1 reserved stall per unit), shared washrooms, and lobby signage