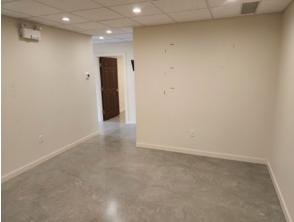

## PROPERTY HIGHLIGHTS

- Rare opportunity to locate within The Grand on 124 St, a unique modern development blending attractive contemporary features with historic appeal
- Two options available with varying sizes/layouts (Note: sizes listed are actual square footages with no gross up factor):
  - 804 sq.ft.± second floor office unit consisting of four private offices, reception area, and storage room
  - 888 sq.ft.± third floor corner office unit with open concept layout, wraparound windows, and exposed ceilings
- High profile location with direct exposure to 124th Street traffic (exterior building signage opportunity available)
- Located kitty corner to The Grand Market, a weekly public farmers market between May-October attracting thousands of visitors
- Building features include elevator access, attractive common areas, on-site surface parking (1 reserved stall per unit), shared washrooms, and lobby signage

## ADDITIONAL INFORMATION

SIZE AVAILABLE Unit #202: 804 sq. ft.± Unit #304: 888 sq. ft.±

Note: Actual unit areas, no building gross-up

factor

LEGAL DESCRIPTION Plan RN22, Block 27, Lots 10 & 11

ZONING MU - Mixed Use Zone