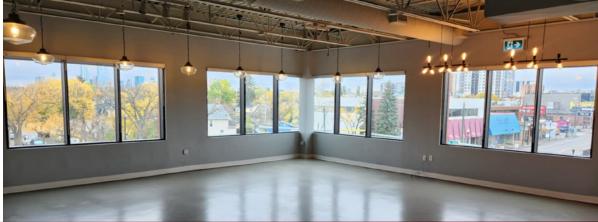

## PROPERTY HIGHLIGHTS

- Rare opportunity to locate within The Grand on 124 St, a unique modern development blending attractive contemporary features with historic appeal
- Two options available with varying sizes/layouts (Note: sizes listed are actual square footages with no gross up factor):
  - 804 sq.ft.± second floor office unit consisting of four private offices, reception area, and storage room
  - 888 sq.ft.± third floor corner office unit with open concept layout, wraparound windows, and exposed ceilings
- High profile location with direct exposure to 124th Street traffic (exterior building signage opportunity available)
- Located kitty corner to The Grand Market, a weekly public farmers market between May-October attracting thousands of visitors
- Building features include elevator access, attractive common areas, on-site surface parking (1 reserved stall per unit), shared washrooms, and lobby signage

## ADDITIONAL INFORMATION

SIZE AVAILABLE Unit #202: 804 sq. ft.± Unit #304: 888 sq. ft.±

Note: Actual unit areas, no building gross-up

factor

LEGAL DESCRIPTION Plan RN22, Block 27, Lots 10 & 11

ZONING MU - Mixed Use Zone