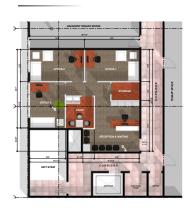

## PROPERTY HIGHLIGHTS

- Rare opportunity to locate within The Grand on 124 St, a unique modern development blending attractive contemporary features with historic appeal
- Two options available with varying sizes/layouts (Note: sizes listed are actual square footages with no gross up factor):
  - 804 sq.ft.± second floor office unit consisting of four private offices, reception area, and storage room
  - 888 sq.ft.± third floor corner office unit with open concept layout, wraparound windows, and exposed ceilings
- High profile location with direct exposure to 124th Street traffic (exterior building signage opportunity available)
- Located kitty corner to The Grand Market, a weekly public farmers market between May-October attracting thousands of visitors
- Building features include elevator access, attractive common areas, on-site surface parking (1 reserved stall per unit), shared washrooms, and lobby signage

## ADDITIONAL INFORMATION

SIZE AVAILABLE Unit #202: 804 sq. ft.± Unit #304: 888 sq. ft.±

Note: Actual unit areas, no building gross-up

factor

LEGAL DESCRIPTION Plan RN22, Block 27, Lots 10 & 11

ZONING MU - Mixed Use Zone