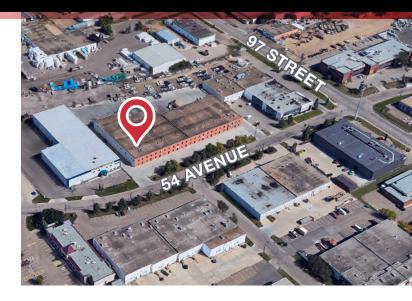

## PROPERTY DESCRIPTION

- Second floor office space available immediately
- Walking distance to bus stop on 51 Avenue
- Conveniently located between 97 Street and 99 Street North of 51 Avenue

# 204, 9730 - 54 AVENUE | EDMONTON, AB