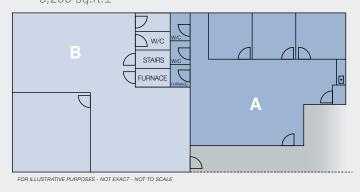

## ADDITIONAL INFORMATION

| SIZES AVAILABLE   | 204, 9730A: 1,600 sq.ft.±<br>204, 9730B: 1,600 sq.ft.±<br>(9730 A & B are contiguous to 3,200 sq.ft.±)                                |
|-------------------|---------------------------------------------------------------------------------------------------------------------------------------|
| LEGAL DESCRIPTION | Plan 1123550, Block 1, Lot 6                                                                                                          |
| AVAILABLE         | Immediately                                                                                                                           |
| ZONING            | Medium Industrial (IM)                                                                                                                |
| LEASE TERM        | 3-10 years                                                                                                                            |
| NET LEASE RATE    | \$7.50 - 9.00/sq.ft./annum                                                                                                            |
| OPERATING COSTS   | \$4.89/sq.ft./annum (2024 estimate)<br>Includes property taxes, building<br>insurance, common area maintenance<br>and management fees |

#### SPACE DESCRIPTION:

**Space A** is currently demised into three (3) private offices, open workspace, kitchenette and two (2) bathrooms.

**Space B** is currently demised into one (1) large open space, with a single office and washrooms.

**Spaces A and B** can be made contiguous to 3,200 sq.ft.±