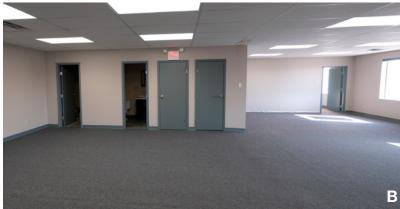

#### SPACE DESCRIPTION:

**Space A** is currently demised into three (3) private offices, open workspace, kitchenette and two (2) bathrooms.

**Space B** is currently demised into one (1) large open space, with a single office and washrooms.