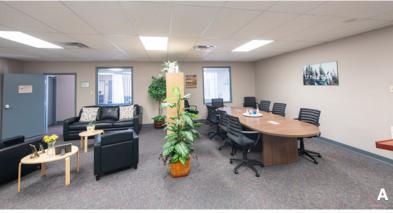

#### SPACE DESCRIPTION:

**Space A** is currently demised into three (3) private offices, open workspace, kitchenette and two (2) bathrooms.

**Space B** is currently demised into one (1) large open space, with a single office and washrooms.