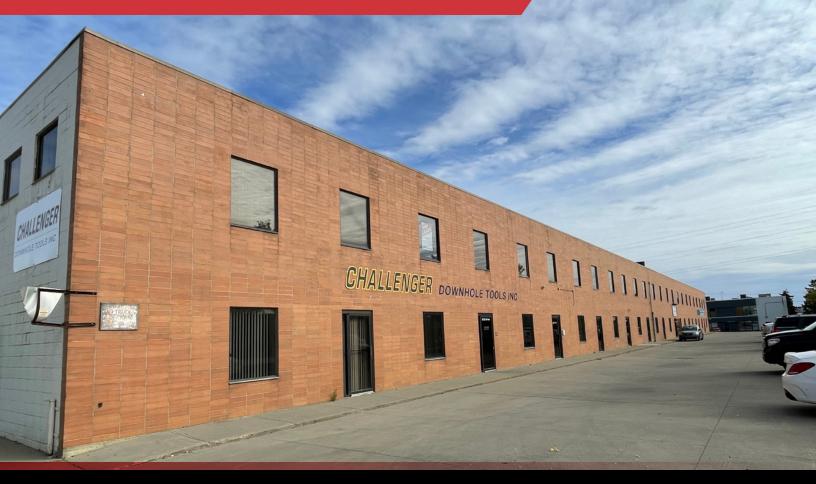

54TH AVE INDUSTRIAL - OFFICE SPACE

9730 - 54 AVENUE | EDMONTON, AB | SECOND FLOOR OFFICE

## PROPERTY DESCRIPTION

- Second floor office space available immediately
- Walking distance to bus stop on 51 Avenue
- Conveniently located between 97 Street and 99 Street North of 51 Avenue