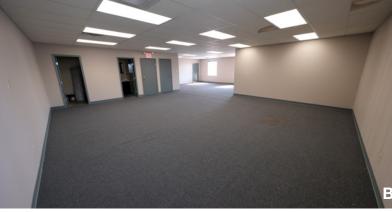

#### SPACE DESCRIPTION:

**Space A** is currently demised into three (3) private offices, open workspace, kitchenette and two (2) bathrooms.

**Space B** is currently demised into one (1) large open space, with a single office and washrooms.

**Spaces A and B** can be made contiguous to 3,200 sq.ft.±