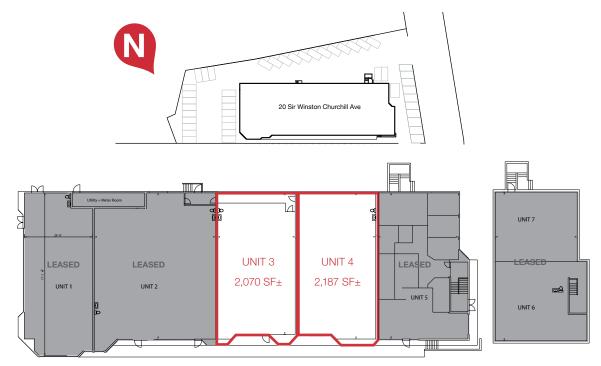

#### 20 SIR WINSTON CHURCHILL AVE | ST. ALBERT, AB

FOR ILLUSTRATIVE PURPOSES - MAY NOT BE EXACT

#### ADDITIONAL INFORMATION

| SIZE AVAILABLE  | Unit 3: 2,070 sq.ft.±<br>Unit 4: 2,187 sq.ft.±                                                                      |
|-----------------|---------------------------------------------------------------------------------------------------------------------|
| ZONING          | C2                                                                                                                  |
| AVAILABLE       | Unit 3: Immediately<br>Unit 4: Feb 1, 2025                                                                          |
| NET RENTAL RATE | Main Floor: Starting at \$18.00/sq.ft./annum                                                                        |
| OPERATING COSTS | \$5.46/sq.ft./annum (2023) Includes property taxes, building insurance, common area maintenance and management fees |