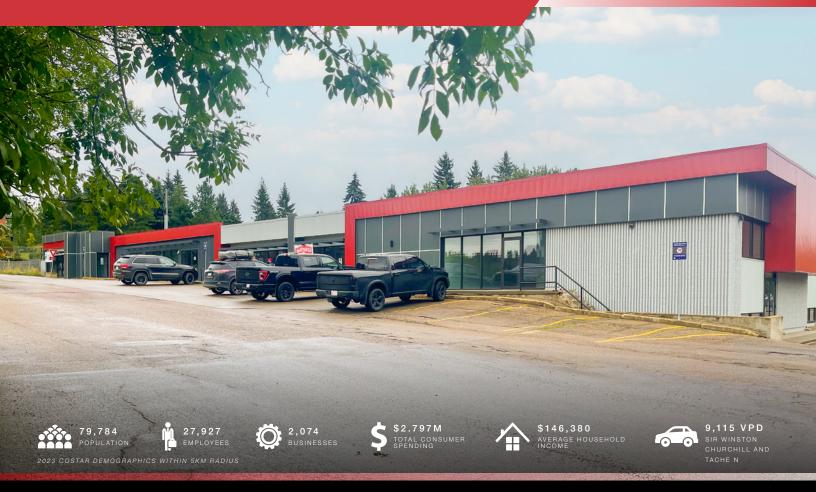

#### PROPERTY DESCRIPTION

- High traffic location on Sir Winston Churchill Avenue
- Full exterior renovation recently completed
- Directly next to new Grandin Parc Village development bringing high density residential development to the immediate area
- Zoning allows for a variety of uses

#### 20 SIR WINSTON CHURCHILL AVE | ST. ALBERT, AB

FOR ILLUSTRATIVE PURPOSES - MAY NOT BE EXACT