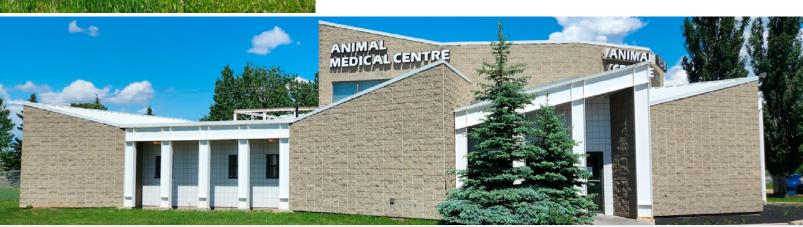

### PROPERTY HIGHLIGHTS

- High profile redevelopment site consisting of 2.97 acres± with over 1,000 feet of direct frontage to 23rd Avenue
- Marquee South Edmonton location on the intersection of Parsons Road and 23rd Avenue with exposure to over 51,200 vehicles per day (City of Edmonton, 2022)
  - Directly adjacent to South Edmonton Common, one of North America's largest open-air retail developments consisting of over 2.5 million square feet of shopping, dining and entertainment experiences
- Flexible zoning targeting a wide range of commercial and light industrial development possibilities
- Potential for multiple access points including directly off 23rd Avenue
  - Unparalleled access to Calgary Trail/Gateway Boulevard (Hwy 2) and Anthony Henday Drive
- Existing building on site (approx. 7,000 sq.ft.±); **Note:** Please do not approach existing Tenant directly Inquire only with listing agent for more information