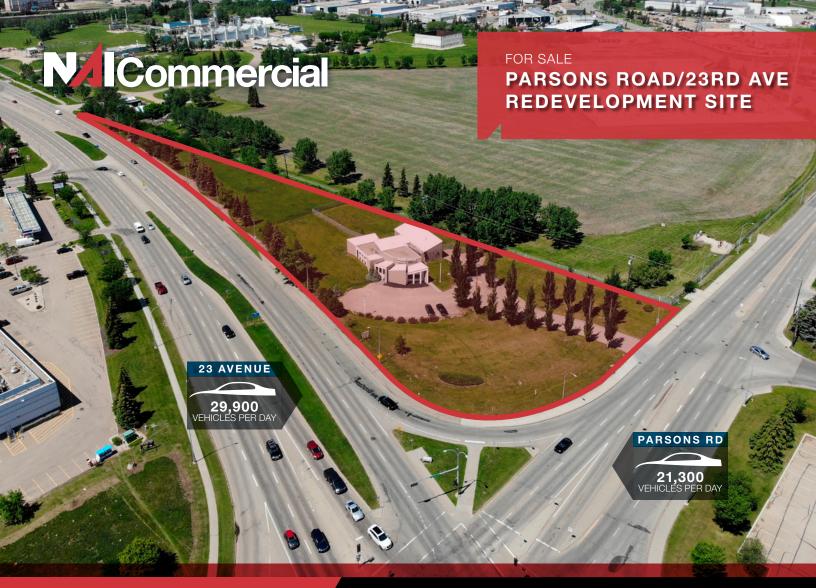

# PARSONS ROAD/23RD AVE REDEVELOPMENT SITE

### PROPERTY HIGHLIGHTS

- High profile redevelopment site consisting of 2.97 acres± with over 1,000 feet of direct frontage to 23rd Avenue
- Marquee South Edmonton location on the intersection of Parsons Road and 23rd Avenue with exposure to over 51,200 vehicles per day (City of Edmonton, 2022)
  - Directly adjacent to South Edmonton Common, one of North America's largest open-air retail developments consisting of over 2.5 million square feet of shopping, dining and entertainment experiences
- Flexible zoning targeting a wide range of commercial and light industrial development possibilities
- Potential for multiple access points including directly off 23rd Avenue
  - Unparalleled access to Calgary Trail/Gateway Boulevard (Hwy 2) and Anthony Henday Drive
- Existing building on site (approx. 7,000 sq.ft.±); **Note:** Please do not approach existing Tenant directly Inquire only with listing agent for more information