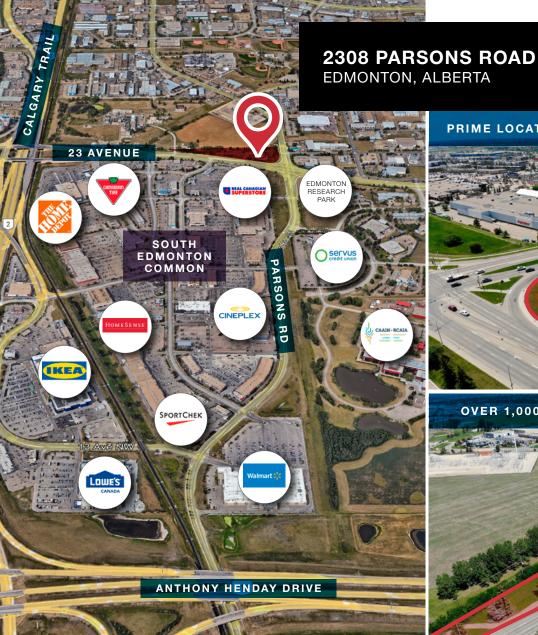

### PROPERTY HIGHLIGHTS

- High profile redevelopment site consisting of 2.97 acres± with over 1,000 feet of direct frontage to 23rd Avenue
- Marquee South Edmonton location on the intersection of Parsons Road and 23rd Avenue with exposure to over 51,200 vehicles per day (City of Edmonton, 2022)
  - Directly adjacent to South Edmonton Common, one of North America's largest open-air retail developments consisting of over 2.5 million square feet of shopping, dining and entertainment experiences
- Flexible zoning targeting a wide range of commercial and light industrial development possibilities
- Potential for multiple access points including directly off 23rd Avenue
  - Unparalleled access to Calgary Trail/Gateway Boulevard (Hwy 2) and Anthony Henday Drive
- Existing building on site (approx. 7,000 sq.ft.±); **Note:** Please do not approach existing Tenant directly Inquire only with listing agent for more information

# PRIME LOCATION WITH EXCEPTIONAL EXPOSURE