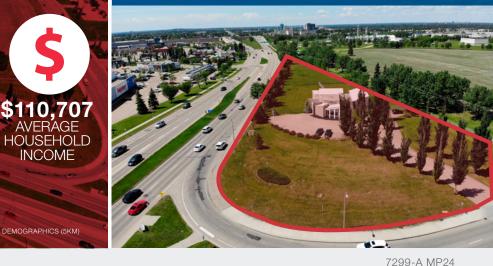

### PROPERTY HIGHLIGHTS

- High profile redevelopment site consisting of 2.97 acres± with over 1,000 feet of direct frontage to 23rd Avenue
- Marquee South Edmonton location on the intersection of Parsons Road and 23rd Avenue with exposure to over 51,200 vehicles per day (City of Edmonton, 2022)
  - Directly adjacent to South Edmonton Common, one of North America's largest open-air retail developments consisting of over 2.5 million square feet of shopping, dining and entertainment experiences
- Flexible zoning targeting a wide range of commercial and light industrial development possibilities
- Potential for multiple access points including directly off 23rd Avenue
  - Unparalleled access to Calgary Trail/Gateway Boulevard (Hwy 2) and Anthony Henday Drive
- Existing building on site (approx. 7,000 sq.ft.±); **Note:** Please do not approach existing Tenant directly Inquire only with listing agent for more information

## FLEXIBLE ZONING WITH NUMEROUS POSSIBILITIES

KEY DEMOGRAPHICS WITHIN A 5KM RADIUS OF THE SITE

168,545

POPULATION

IN

THE AREA

2.9%

**ANNUAL** 

POPULATION GROWTH

(2023-2033)

**75,619** DAYTIME

**EMPLOYEES** 

IN THE

AREA

SOURCED FROM 2023 COSTAR DEMOGRAPHICS (5KM)

Michael Parsons • 780 435 5507 • mparsons@naiedmonton.com

INCOME

EDMONTON, ALBERTA