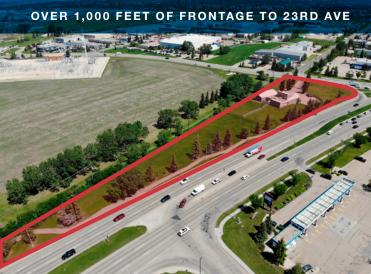

### PROPERTY HIGHLIGHTS

- High profile redevelopment site consisting of 2.97 acres± with over 1,000 feet of direct frontage to 23rd Avenue
- Marquee South Edmonton location on the intersection of Parsons Road and 23rd Avenue with exposure to over 51,200 vehicles per day (City of Edmonton, 2022)
  - Directly adjacent to South Edmonton Common, one of North America's largest open-air retail developments consisting of over 2.5 million square feet of shopping, dining and entertainment experiences
- Flexible zoning targeting a wide range of commercial and light industrial development possibilities
- Potential for multiple access points including directly off 23rd Avenue
  - Unparalleled access to Calgary Trail/Gateway Boulevard (Hwy 2) and Anthony Henday Drive
- Existing building on site (approx. 7,000 sq.ft.±); **Note:** Please do not approach existing Tenant directly Inquire only with listing agent for more information