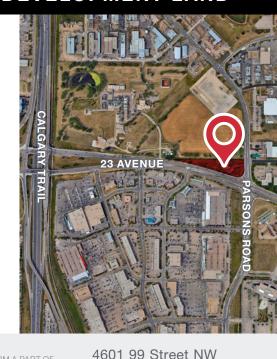

2308 PARSONS ROAD EDMONTON, ALBERTA

2.97 ACRES OF PRIME COMMERCIAL DEVELOPMENT LAND

Edmonton, AB T6E 4Y1 780 436 7410 naiedmonton.com