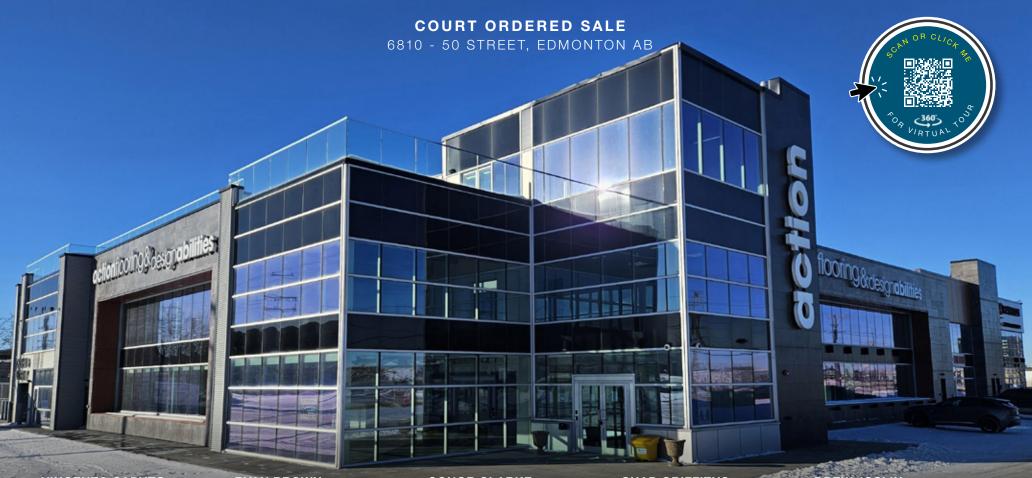

#### PROPERTY HIGHLIGHTS

NAI Commercial Real Estate Inc. is excited to present the unique sale offering of the Former Action Flooring Building, located at 6810 - 50th Street, Edmonton, AB. This property offers an exceptional opportunity for an owner-user to occupy a portion of the premises while leveraging the remaining space to generate additional revenue. The surplus areas present versatile possibilities, including leasing to tenants for steady income or potentially subdividing and condominiumizing the property to maximize its value and market appeal.

With its prime location and adaptable layout, the Former Action Flooring Building is well-suited for a variety of uses, making it an attractive investment for buyers seeking both functionality and revenue-generating potential. An opportunity to acquire a total building area of 57,593 sq.ft±. and includes 1.64± acres of develop ready land on a total 4.22± acre site.