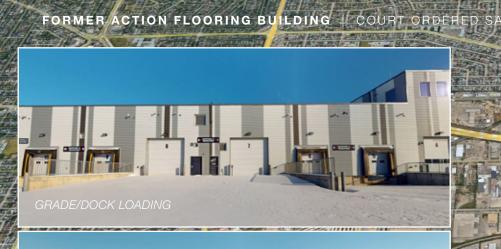

#### PROPERTY INFORMATION

| LEGAL DESCRIPTION            | Plan 1523362; Block G; Lot 1                                                                                                            |  |
|------------------------------|-----------------------------------------------------------------------------------------------------------------------------------------|--|
| ZONING                       | BE - Business Employment                                                                                                                |  |
| BUILDING SIZE                | 57,593 sq.ft.±                                                                                                                          |  |
| SITE SIZE                    | 4.22 acres (includes 1.64 acres of excess land)                                                                                         |  |
| SITE COVERAGE<br>RATIO       | 19.1%                                                                                                                                   |  |
| YEAR BUILT                   | 2018                                                                                                                                    |  |
| PARKING                      | 99± stalls                                                                                                                              |  |
| LOADING                      | 3 dock level doors: (3) 10'x10'<br>7 grade level doors: (2) 14'x14'; (3) 14' x 12'; (1) 10'x12'; (1) 8'x10'                             |  |
| CEILING                      | Warehouse: 25 ft (22 ft clearance)<br>Showroom: 25 ft                                                                                   |  |
| HVAC                         | Roof mounted HVAC for office & retail, gas-fired overhead heaters for warehouse                                                         |  |
| LIGHTING                     | Energy efficient LED lights in warehouse                                                                                                |  |
| SPECIAL PROPERTY<br>FEATURES | <ul> <li>Elevator Serviced Building</li> <li>Sprinklered</li> <li>Motorized Overhead Door Lifts</li> <li>2nd floor Cafeteria</li> </ul> |  |