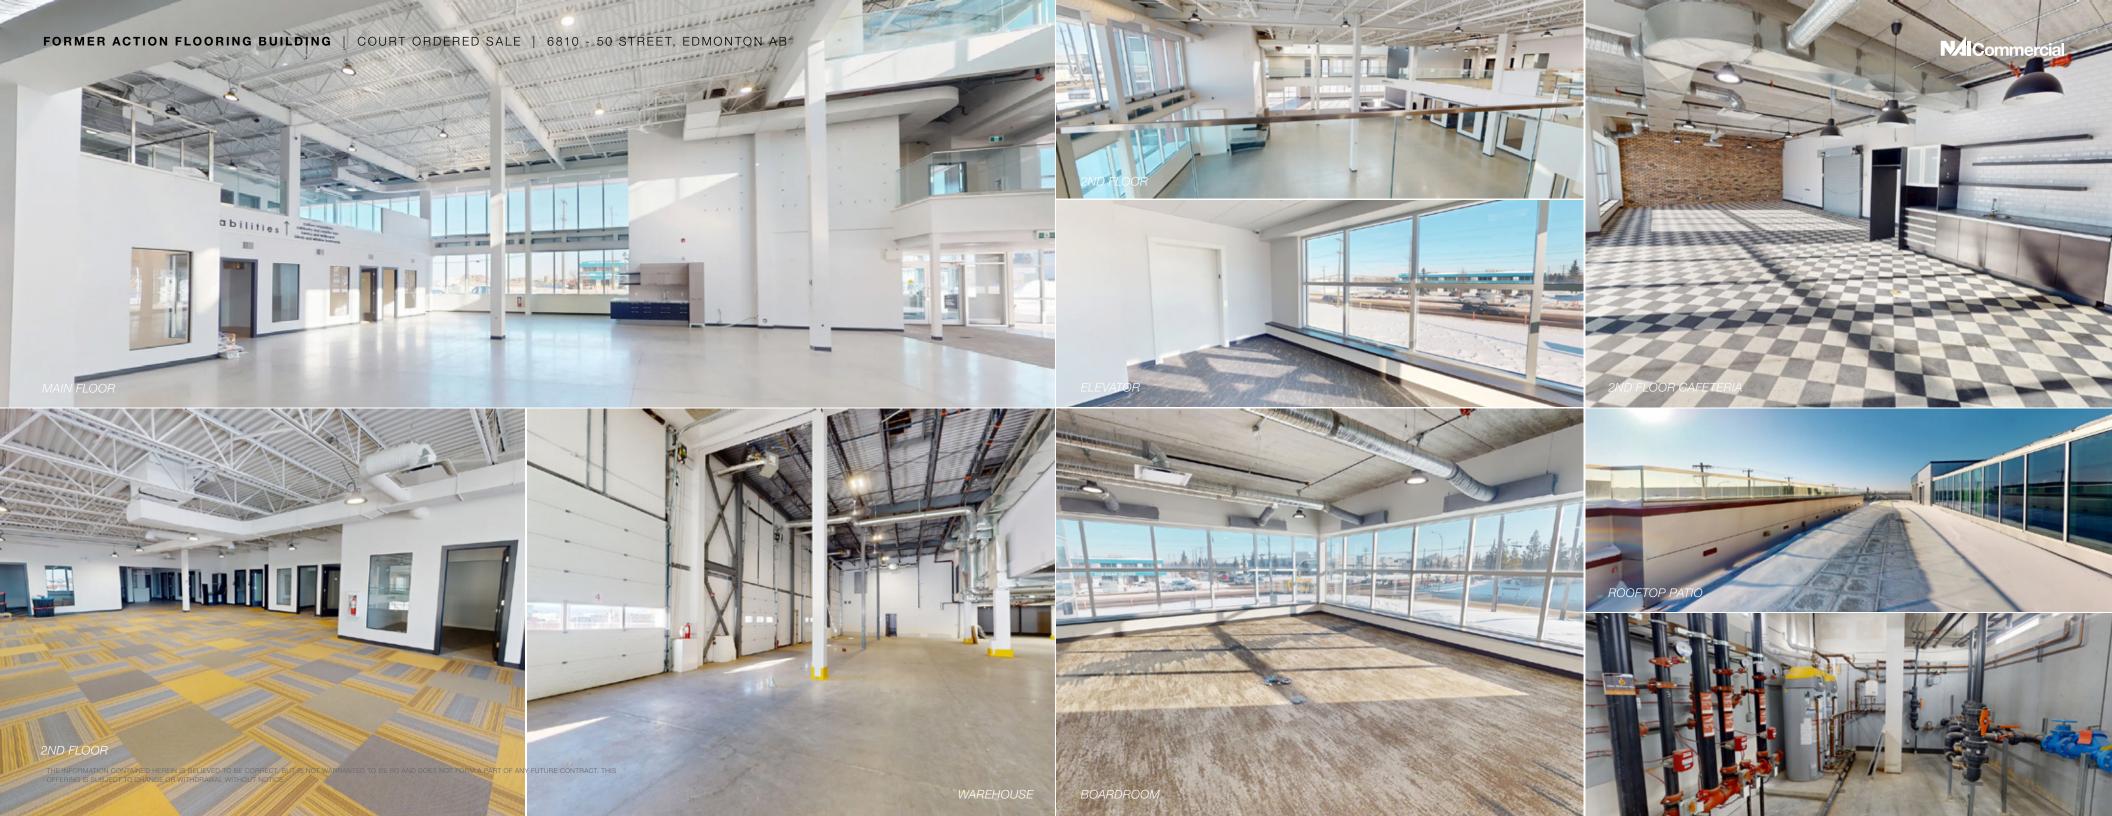

#### PROPERTY HIGHLIGHTS

NAI Commercial Real Estate Inc. is excited to present the unique sale offering of the Former Action Flooring Building, located at 6810 - 50th Street, Edmonton, AB. This property offers an exceptional opportunity for an owner-user to occupy a portion of the premises while leveraging the remaining space to generate additional revenue. The surplus areas present versatile possibilities, including leasing to tenants for steady income or potentially subdividing and condominiumizing the property to maximize its value and market appeal.

#### PROPERTY INFORMATION

| LEGAL DESCRIPTION            | Plan 1523362; Block G; Lot 1                                                                                                            |  |
|------------------------------|-----------------------------------------------------------------------------------------------------------------------------------------|--|
| ZONING                       | BE - Business Employment                                                                                                                |  |
| BUILDING SIZE                | 57,593 sq.ft.±                                                                                                                          |  |
| SITE SIZE                    | 4.22 acres (includes 1.64 acres of excess land)                                                                                         |  |
| SITE COVERAGE<br>RATIO       | 19.1%                                                                                                                                   |  |
| YEAR BUILT                   | 2018                                                                                                                                    |  |
| PARKING                      | 99± stalls                                                                                                                              |  |
| LOADING                      | 3 dock level doors: (3) 10'x10'<br>7 grade level doors: (2) 14'x14'; (3) 14' x 12'; (1) 10'x12'; (1) 8'x10'                             |  |
| CEILING                      | Warehouse: 25 ft (22 ft clearance)<br>Showroom: 25 ft                                                                                   |  |
| HVAC                         | Roof mounted HVAC for office & retail, gas-fired overhead heaters for warehouse                                                         |  |
| LIGHTING                     | Energy efficient LED lights in warehouse                                                                                                |  |
| SPECIAL PROPERTY<br>FEATURES | <ul> <li>Elevator Serviced Building</li> <li>Sprinklered</li> <li>Motorized Overhead Door Lifts</li> <li>2nd floor Cafeteria</li> </ul> |  |