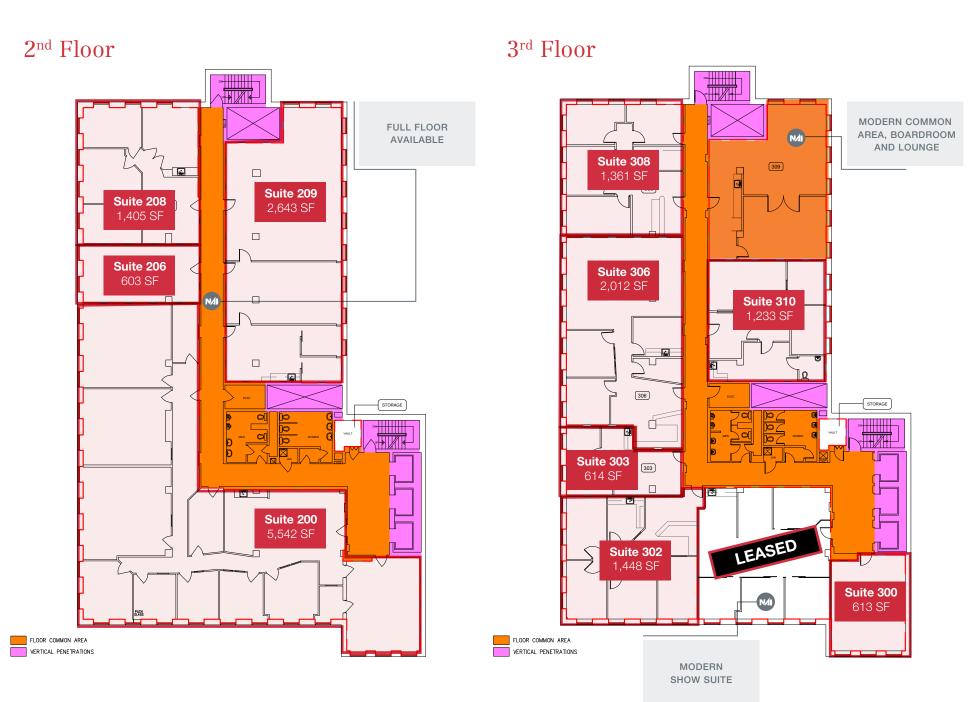

### **Additional Information**

| LEGAL DESCRIPTION               | Lot 21, Block , Plan F                                                                                                                                                       |
|---------------------------------|------------------------------------------------------------------------------------------------------------------------------------------------------------------------------|
| AREAS AVAILABLE                 | Multiple suites from 408 sq.ft. to 9,197 sq.ft. See enclosed floor plans.                                                                                                    |
| ZONING                          | Core Commercial Arts Zone (CCA)                                                                                                                                              |
| TENANT IMPROVEMENT<br>ALLOWANCE | Negotiable                                                                                                                                                                   |
| PARKING                         | Underground and covered parking<br>negotiable                                                                                                                                |
|                                 | Parking validation vouchers<br>available for clients/customers                                                                                                               |
| TERM                            | Flexible term lengths                                                                                                                                                        |
| NET RENTAL RATE                 | Starting at \$5.00/sq.ft./annum                                                                                                                                              |
| ADDITIONAL RENT                 | \$12.50/sq.ft./annum (2024 estimate) includes property taxes, building insurance, common area maintenance, management fees, utilities (gas, water and power) and janitorial. |