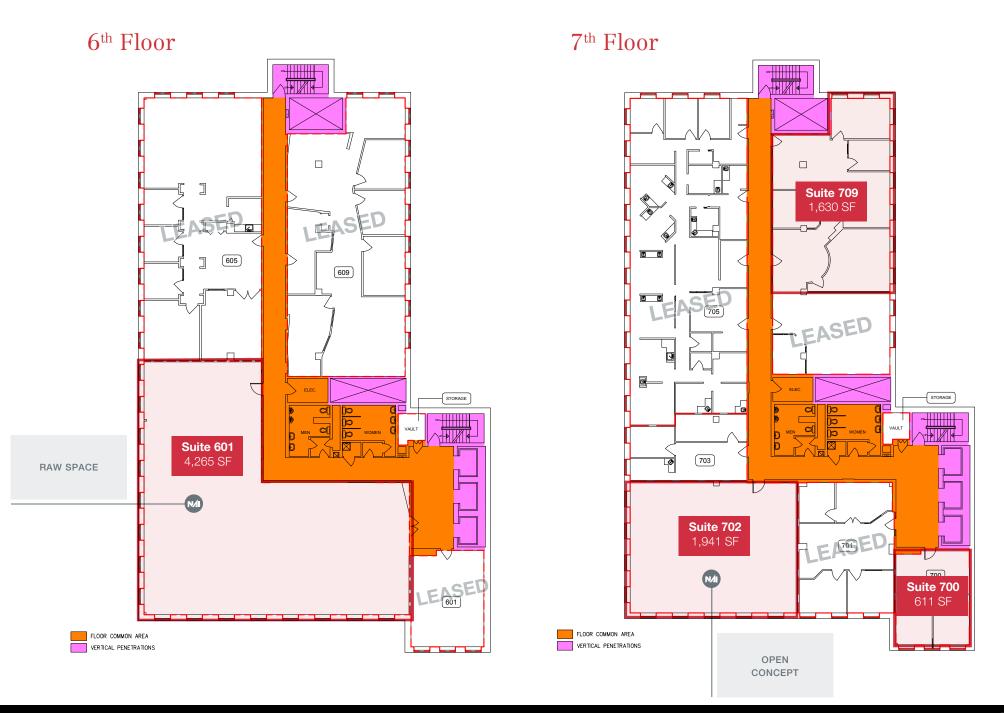

### **Additional Information**

| LEGAL DESCRIPTION               | Lot 21, Block , Plan F                                                                                                                                                       |
|---------------------------------|------------------------------------------------------------------------------------------------------------------------------------------------------------------------------|
| AREAS AVAILABLE                 | Multiple suites from 408 sq.ft. to 9,197 sq.ft. See enclosed floor plans.                                                                                                    |
| ZONING                          | Core Commercial Arts Zone (CCA)                                                                                                                                              |
| TENANT IMPROVEMENT<br>ALLOWANCE | Negotiable                                                                                                                                                                   |
| PARKING                         | Underground and covered parking<br>negotiable                                                                                                                                |
|                                 | Parking validation vouchers<br>available for clients/customers                                                                                                               |
| TERM                            | Flexible term lengths                                                                                                                                                        |
| NET RENTAL RATE                 | Starting at \$5.00/sq.ft./annum                                                                                                                                              |
| ADDITIONAL RENT                 | \$12.50/sq.ft./annum (2024 estimate) includes property taxes, building insurance, common area maintenance, management fees, utilities (gas, water and power) and janitorial. |