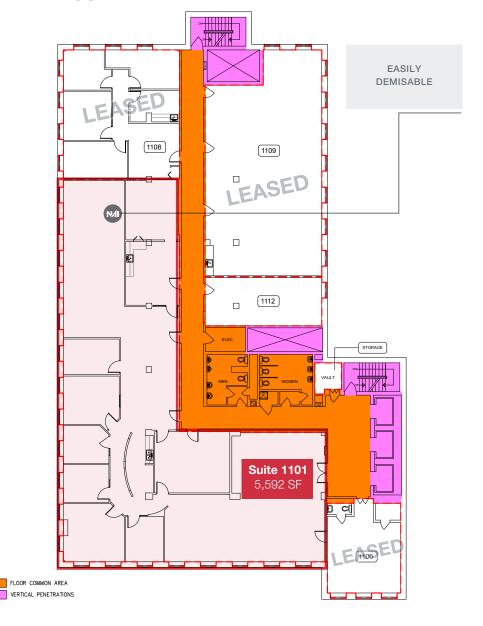

### **Additional Information**

| LEGAL DESCRIPTION               | Lot 21, Block , Plan F                                                                                                                                                       |
|---------------------------------|------------------------------------------------------------------------------------------------------------------------------------------------------------------------------|
| AREAS AVAILABLE                 | Multiple suites from 408 sq.ft. to 9,197 sq.ft. See enclosed floor plans.                                                                                                    |
| ZONING                          | Core Commercial Arts Zone (CCA)                                                                                                                                              |
| TENANT IMPROVEMENT<br>ALLOWANCE | Negotiable                                                                                                                                                                   |
| PARKING                         | Underground and covered parking<br>negotiable                                                                                                                                |
|                                 | Parking validation vouchers<br>available for clients/customers                                                                                                               |
| TERM                            | Flexible term lengths                                                                                                                                                        |
| NET RENTAL RATE                 | Starting at \$5.00/sq.ft./annum                                                                                                                                              |
| ADDITIONAL RENT                 | \$12.50/sq.ft./annum (2024 estimate) includes property taxes, building insurance, common area maintenance, management fees, utilities (gas, water and power) and janitorial. |

### 11<sup>th</sup> Floor