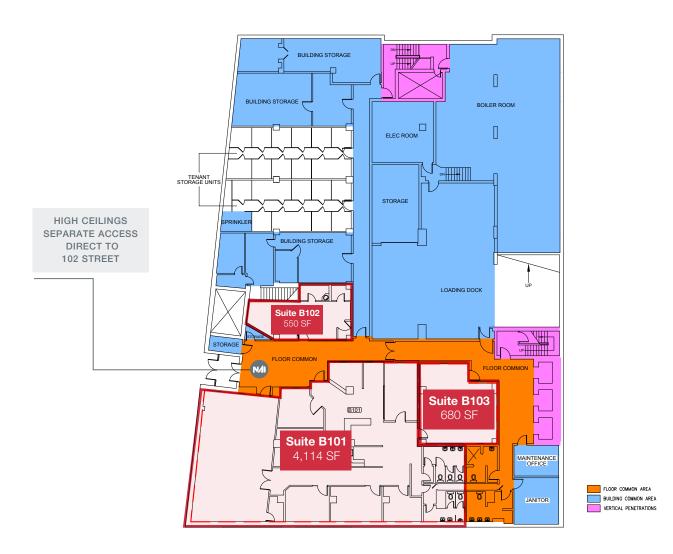

### **Additional Information**

| LEGAL DESCRIPTION               | Lot 21, Block , Plan F                                                                                                                                                       |
|---------------------------------|------------------------------------------------------------------------------------------------------------------------------------------------------------------------------|
| AREAS AVAILABLE                 | Multiple suites from 408 sq.ft. to 9,197 sq.ft. See enclosed floor plans.                                                                                                    |
| ZONING                          | Core Commercial Arts Zone (CCA)                                                                                                                                              |
| TENANT IMPROVEMENT<br>ALLOWANCE | Negotiable                                                                                                                                                                   |
| PARKING                         | Underground and covered parking<br>negotiable                                                                                                                                |
|                                 | Parking validation vouchers<br>available for clients/customers                                                                                                               |
| TERM                            | Flexible term lengths                                                                                                                                                        |
| NET RENTAL RATE                 | Starting at \$5.00/sq.ft./annum                                                                                                                                              |
| ADDITIONAL RENT                 | \$12.50/sq.ft./annum (2024 estimate) includes property taxes, building insurance, common area maintenance, management fees, utilities (gas, water and power) and janitorial. |

#### Lower Level