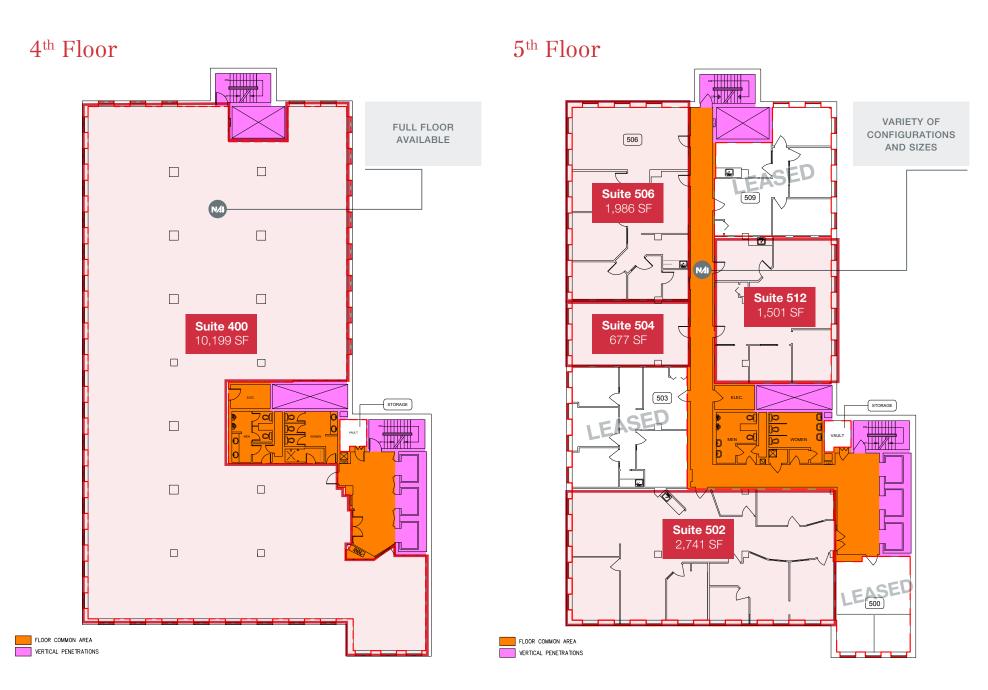

### **Additional Information**

| LEGAL DESCRIPTION               | Lot 21, Block , Plan F                                                                                                                                                       |
|---------------------------------|------------------------------------------------------------------------------------------------------------------------------------------------------------------------------|
| AREAS AVAILABLE                 | Multiple suites from 408 sq.ft. to 9,197 sq.ft. See enclosed floor plans.                                                                                                    |
| ZONING                          | Core Commercial Arts Zone (CCA)                                                                                                                                              |
| TENANT IMPROVEMENT<br>ALLOWANCE | Negotiable                                                                                                                                                                   |
| PARKING                         | Underground and covered parking<br>negotiable                                                                                                                                |
|                                 | Parking validation vouchers<br>available for clients/customers                                                                                                               |
| TERM                            | Flexible term lengths                                                                                                                                                        |
| NET RENTAL RATE                 | Starting at \$5.00/sq.ft./annum                                                                                                                                              |
| ADDITIONAL RENT                 | \$12.50/sq.ft./annum (2024 estimate) includes property taxes, building insurance, common area maintenance, management fees, utilities (gas, water and power) and janitorial. |

### 11<sup>th</sup> Floor