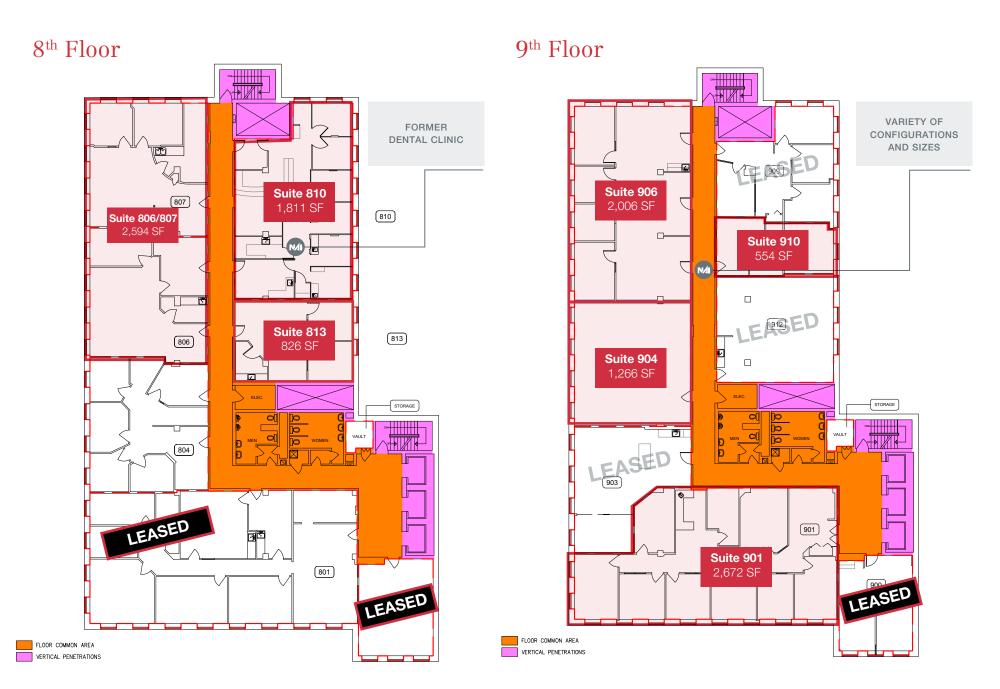

### **Additional Information**

| LEGAL DESCRIPTION               | Lot 21, Block , Plan F                                                                                                                                                       |
|---------------------------------|------------------------------------------------------------------------------------------------------------------------------------------------------------------------------|
| AREAS AVAILABLE                 | Multiple suites from 408 sq.ft. to 9,197 sq.ft. See enclosed floor plans.                                                                                                    |
| ZONING                          | Core Commercial Arts Zone (CCA)                                                                                                                                              |
| TENANT IMPROVEMENT<br>ALLOWANCE | Negotiable                                                                                                                                                                   |
| PARKING                         | Underground and covered parking<br>negotiable                                                                                                                                |
|                                 | Parking validation vouchers<br>available for clients/customers                                                                                                               |
| TERM                            | Flexible term lengths                                                                                                                                                        |
| NET RENTAL RATE                 | Starting at \$5.00/sq.ft./annum                                                                                                                                              |
| ADDITIONAL RENT                 | \$12.50/sq.ft./annum (2024 estimate) includes property taxes, building insurance, common area maintenance, management fees, utilities (gas, water and power) and janitorial. |