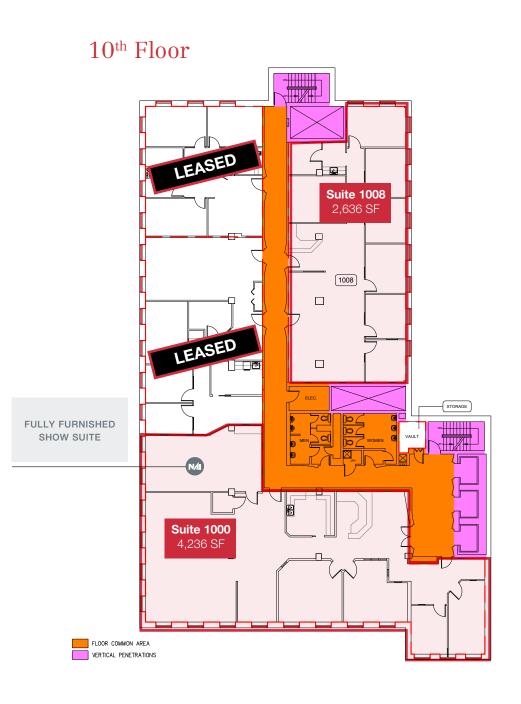

### **Additional Information**

| LEGAL DESCRIPTION               | Lot 21, Block , Plan F                                                                                                                                                       |
|---------------------------------|------------------------------------------------------------------------------------------------------------------------------------------------------------------------------|
| AREAS AVAILABLE                 | Multiple suites from 408 sq.ft. to 9,197 sq.ft. See enclosed floor plans.                                                                                                    |
| ZONING                          | Core Commercial Arts Zone (CCA)                                                                                                                                              |
| TENANT IMPROVEMENT<br>ALLOWANCE | Negotiable                                                                                                                                                                   |
| PARKING                         | Underground and covered parking<br>negotiable                                                                                                                                |
|                                 | Parking validation vouchers<br>available for clients/customers                                                                                                               |
| TERM                            | Flexible term lengths                                                                                                                                                        |
| NET RENTAL RATE                 | Starting at \$5.00/sq.ft./annum                                                                                                                                              |
| ADDITIONAL RENT                 | \$12.50/sq.ft./annum (2024 estimate) includes property taxes, building insurance, common area maintenance, management fees, utilities (gas, water and power) and janitorial. |