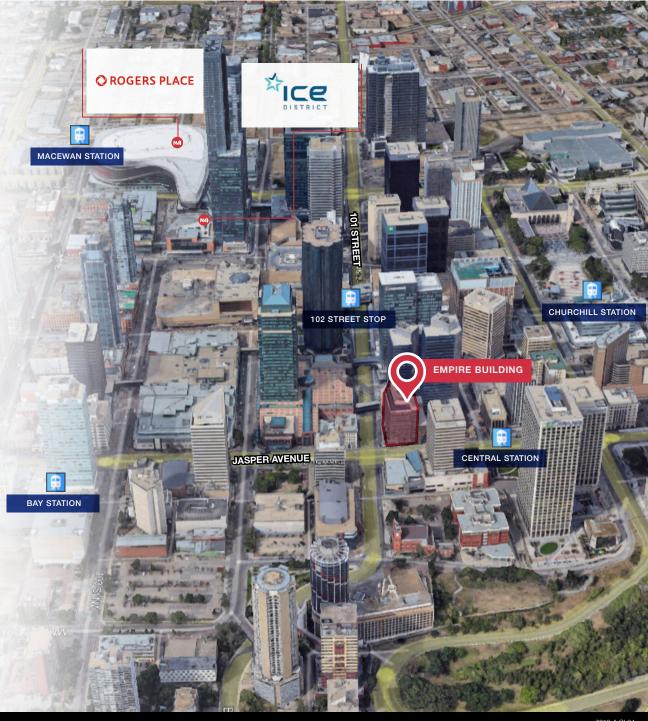

### **Property Highlights**

- Located in the downtown core, surrounded by cafes, restaurants and other amenities
- Flexible unit sizes to accommodate various tenant requirements
- Full floors available
- Built out space available for immediate occupancy
- Subsidized parking options available nearby
- Direct access to LRT, major bus routes, and pedway
- River valley views