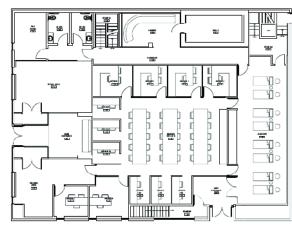

|
| YEAR BUILT            | 1966 - original construction<br>2022 - full redevelopment completed                                             |
| PARKING               | 8 dedicated surface parking stalls                                                                              |
| PROPERTY TAXES (2024) | \$33,581.66                                                                                                     |
| IMPROVED SALE PRICE   | \$3,950,000                                                                                                     |

HIGHLY COVETED RETAIL/OFFICE BUILDING FRONTING WHYTE AVENUE EXTENSIVE UPGRADES





#### Merchant Block For Sale

10802 - 82 AVENUE, EDMONTON, AB



#### MAIN FLOOR



#### LOWER LEVEL



#### MEZZANINE





#### **RECENTLY COMPLETED UPGRADES**

In 2019, the Base Building underwent extensive upgrades totalling \$500,000 in investment. Scope of Work includes:

- Three new RTU's for the main floor and mezzanine
- New full height glazing on the south and east faces including upgrades to the entrances of the building.
- Replacement of all windows
- Repainted the full exterior
- Fully fixtured interior improvements (completed in 2022) totalling \$1,500,000 of investment

## **N**Commercial

NESTLED IN THE HEART OF EDMONTON'S DYNAMIC OLD STRATHCONA DISTRICT, BELJAN DEVELOPMENT PROUDLY PRESENTS THE OPPORTUNITY TO OWN MERCHANT BLOCK—AN ARCHITECTURAL GEM ON ICONIC WHYTE AVENUE.

THIS STRIKING CORNER PROPERTY OFFERS UNPARALLELED VISIBILITY IN THE CITY'S MOST VIB