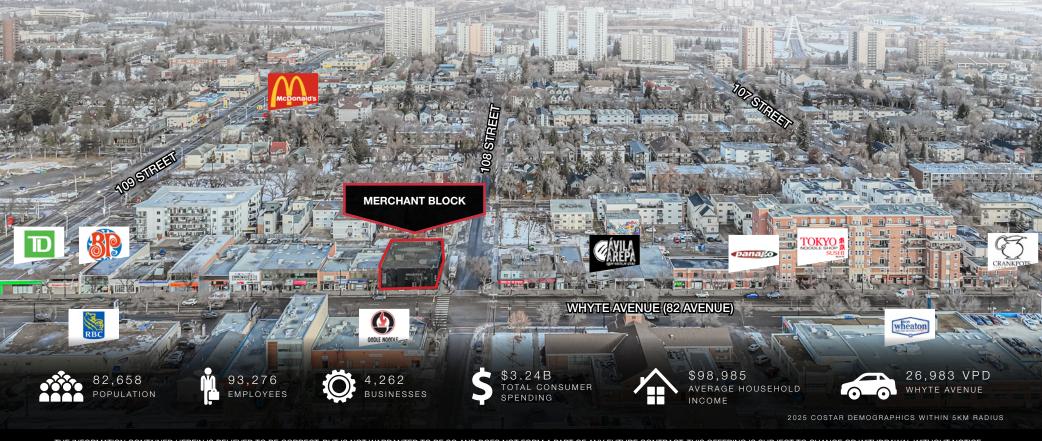

### **Property Highlights**

Unique opportunity to purchase the historic Merchants Block, a highly coveted retail/office building fronting Whyte Avenue with exposure to 25,100 vehicles per day

This architecturally prominent building offers retailers and professionals a rare opportunity to secure a high exposure, corner location in Edmonton's trendiest shopping corridor

12,670 sq.ft. $\pm$  over three floors consisting of main floor retail space and two floors of developed space suitable for a wide number of professional or medical users

Ample rear and dedicated parking stalls. Rare street front customer parking opportunities along 108 Street

Immediate access to numerous restaurants, shops, bus/LRT stations, and running/biking trails in the River Valley

THE INFORMATION CONTAINED HEREIN IS BELIEVED TO BE CORRECT, BUT IS NOT WARRANTED TO BE SO AND DOES NOT FORM A PART OF ANY FUTURE CONTRACT. THIS OFFERING IS SUBJECT TO CHANGE OR WITHDRAWAL WITHOUT NOTICE