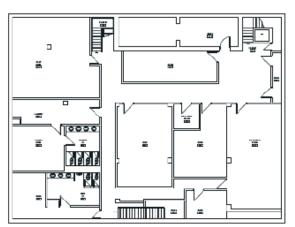

|
| YEAR BUILT            | 1966 - original construction<br>2022 - full redevelopment completed                                             |
| PARKING               | 8 dedicated surface parking stalls                                                                              |
| PROPERTY TAXES (2024) | \$33,581.66                                                                                                     |
| IMPROVED SALE PRICE   | \$3,950,000                                                                                                     |

HIGHLY COVETED RETAIL/OFFICE BUILDING FRONTING WHYTE AVENUE EXTENSIVE UPGRADES





#### Merchant Block For Sale

10802 - 82 AVENUE, EDMONTON, AB



#### MAIN FLOOR



#### LOWER LEVEL



#### MEZZANINE





#### **RECENTLY COMPLETED UPGRADES**

In 2019, the Base Building underwent extensive upgrades totalling \$500,000 in investment. Scope of Work includes:

- Three new RTU's for the main floor and mezzanine
- New full height glazing on the south and east faces including upgrades to the entrances of the building.
- Replacement of all windows
- Repainted the full exterior
- Fully fixtured interior improvements (completed in 2022) totalling \$1,500,000 of investment

## **N**Commercial

NESTLED IN THE HEART OF EDMONTON'S DYNAMIC OLD STRATHCONA DISTRICT, BELJAN DEVELOPMENT PROUDLY PRESENTS THE OPPORTUNITY TO OWN MERCHANT BLOCK—AN ARCHITECTURAL GEM ON ICONIC WHYTE AVENUE.

THIS STRIKING CORNER PROPERTY OFFERS UNPARALLELED VISIBILITY IN THE CITY'S MOST VIBRANT SHOPPING AND CU