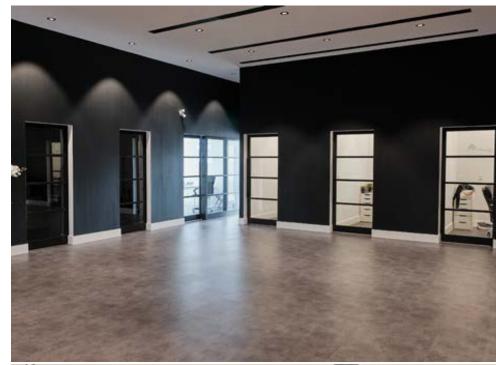

HIGHLY COVETED RETAIL/OFFICE BUILDING FRONTING WHYTE AVENUE EXTENSIVE UPGRADES

#### **RECENTLY COMPLETED UPGRADES**

In 2019, the Base Building underwent extensive upgrades totalling \$500,000 in investment. Scope of Work includes:

- Three new RTU's for the main floor and mezzanine
- New full height glazing on the south and east faces including upgrades to the entrances of the building.
- Replacement of all windows
- Repainted the full exterior
- Fully fixtured interior improvements (completed in 2022) totalling \$1,500,000 of investment