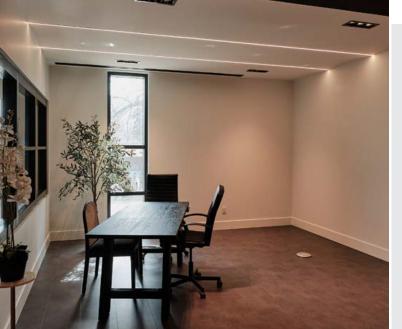

#### **RECENTLY COMPLETED UPGRADES**

In 2019, the Base Building underwent extensive upgrades totalling \$500,000 in investment. Scope of Work includes:

- Three new RTU's for the main floor and mezzanine
- New full height glazing on the south and east faces including upgrades to the entrances of the building.
- Replacement of all windows
- Repainted the full exterior
- Fully fixtured interior improvements (completed in 2022) totalling \$1,500,000 of investment