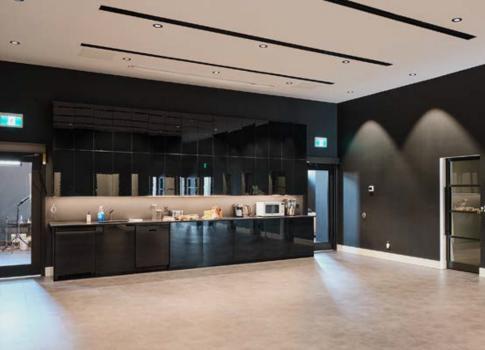

HIGHLY COVETED RETAIL/OFFICE BUILDING FRONTING WHYTE AVENUE EXTENSIVE UPGRADES

#### **RECENTLY COMPLETED UPGRADES**

In 2019, the Base Building underwent extensive upgrades totalling \$500,000 in investment. Scope of Work includes:

- Three new RTU's for the main floor and mezzanine
- New full height glazing on the south and east faces including upgrades to the entrances of the building.
- Replacement of all windows
- Repainted the full exterior
- Fully fixtured interior improvements (completed in 2022) totalling \$1,500,000 of investment