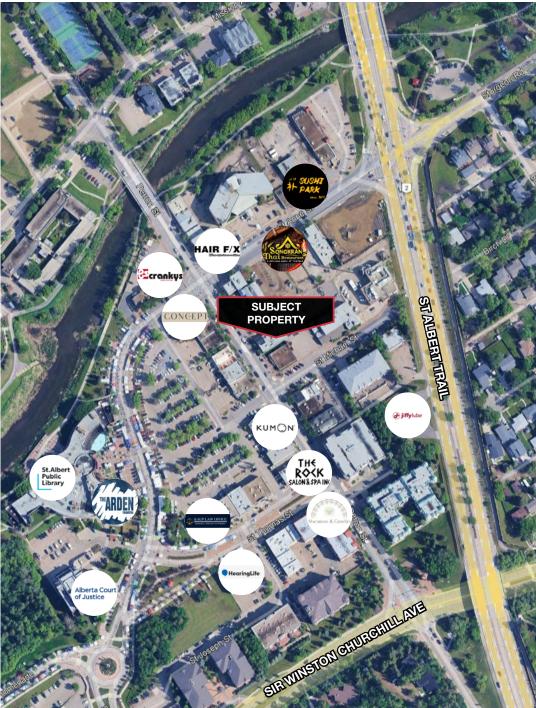

## Property Highlights

- Prime fully leased investment property in St. Albert
- Current net operating income (NOI): \$190,596.50
- Annual lease escalations for consistent income growth
- WALT (Weighted Average Lease Term): 3.98 years, offering stability and future leasing opportunities
- 7 distinct suites, fully leased
- Close proximity to St. Albert Downtown Farmers market with over 20,000 visitors each Saturday (stalbertchamber.com)
- Ideal for Investors seeking a historically stable, income-generating asset with growth potential
- 2,000 sq.ft.± courtyard area available for potential patio seating