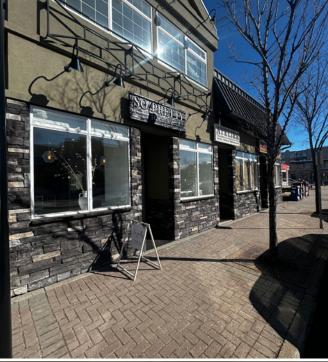

## Property Highlights

- Prime fully leased investment property in St. Albert
- Current net operating income (NOI): \$190,596.50
- Annual lease escalations for consistent income growth
- WALT (Weighted Average Lease Term): 3.98 years, offering stability and future leasing opportunities
- 7 distinct suites, fully leased
- Close proximity to St. Albert Downtown Farmers market with over 20,000 visitors each Saturday (stalbertchamber.com)
- Ideal for Investors seeking a historically stable, income-generating asset with growth potential
- 2,000 sq.ft.± courtyard area available for potential patio seating

### **Additional Information**

LEGAL DESCRIPTION Plan G; Block 5; Lots 31,32,33

SIZE 5,937 sq.ft.±

Site Specific Development Control Provision (DC2 (28)) ZONING

YEAR BUILT 2010

Rear surface parking **PARKING** 