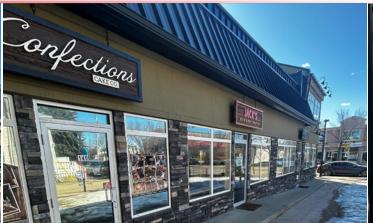

## Property Highlights

- Prime fully leased investment property in St. Albert
- Current net operating income (NOI): \$190,596.50
- Annual lease escalations for consistent income growth
- WALT (Weighted Average Lease Term): 3.98 years, offering stability and future leasing opportunities
- 7 distinct suites, fully leased
- Close proximity to St. Albert Downtown Farmers market with over 20,000 visitors each Saturday (stalbertchamber.com)
- Ideal for Investors seeking a historically stable, income-generating asset with growth potential
- 2,000 sq.ft.± courtyard area available for potential patio seating