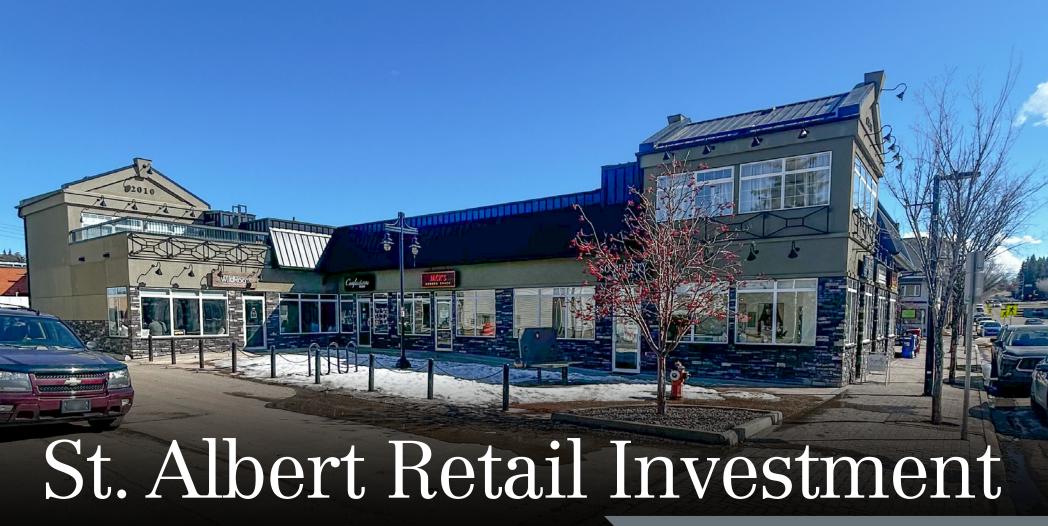

# St. Albert Retail Investment

## Property Highlights

- Prime fully leased investment property in St. Albert
- Current net operating income (NOI): \$190,596.50
- Annual lease escalations for consistent income growth
- WALT (Weighted Average Lease Term): 3.98 years, offering stability and future leasing opportunities
- 7 distinct suites, fully leased
- Close proximity to St. Albert Downtown Farmers market with over 20,000 visitors each Saturday (stalbertchamber.com)
- Ideal for Investors seeking a historically stable, income-generating asset with growth potential
- 2,000 sq.ft.± courtyard area available for potential patio seating