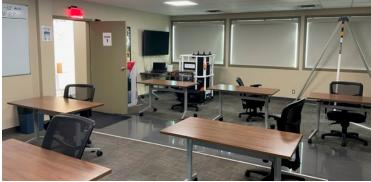

### PROPERTY DESCRIPTION

- 4,741 sq.ft.± of second floor office available immediately for lease
- Second floor currently configured as reception, 5 offices, board room, large bullpen area, lunchroom and washrooms
- Additional 760 sq.ft.± storage building available
- Fenced and secured parking lot/storage area
- Easy access to 156 Street and Yellowhead Trail and close proximity to public transportation

FOR ILLUSTRATIVE PURPOSES ONLY • MAY NOT BE EXACT