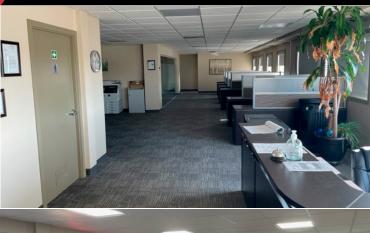

### PROPERTY DESCRIPTION

- 4,741 sq.ft.± of second floor office available immediately for lease
- Second floor currently configured as reception, 5 offices, board room, large bullpen area, lunchroom and washrooms
- Additional 760 sq.ft.± storage building available
- Fenced and secured parking lot/storage area
- Easy access to 156 Street and Yellowhead Trail and close proximity to public transportation