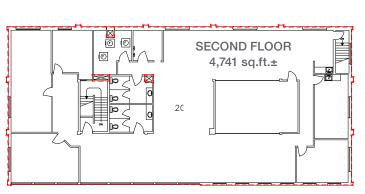

### PROPERTY DESCRIPTION

- 4,741 sq.ft.± of second floor office available immediately for lease
- Second floor currently configured as reception, 5 offices, board room, large bullpen area, lunchroom and washrooms
- Additional 760 sq.ft.± storage building available
- Fenced and secured parking lot/storage area
- Easy access to 156 Street and Yellowhead Trail and close proximity to public transportation

#### ADDITIONAL INFORMATION

| AVAILABLE SIZES   | Second Floor:<br>Extra Storage Building:                                                                                      | 4,741 sq.ft.±<br>760 sq.ft.± |
|-------------------|-------------------------------------------------------------------------------------------------------------------------------|------------------------------|
| LEGAL DESCRIPTION | Plan 1323624, Block 1, Lot 13-22                                                                                              |                              |
| ZONING            | IM (Medium Industrial)                                                                                                        |                              |
| YEAR BUILT        | 1962                                                                                                                          |                              |
| CEILING HEIGHT    | 14'                                                                                                                           |                              |
| POWER             | TBC                                                                                                                           |                              |
| LEASE RATE        | \$9.50/sq.ft./annum \$8.50/sq.ft./annum                                                                                       |                              |
| OPERATING COSTS   | \$4.66/sq.ft (2025 estimate)<br>Includes property tax, building insurance,<br>common area maintenance, and<br>management fees |                              |

FOR ILLUSTRATIVE PURPOSES ONLY • MAY NOT BE EXACT