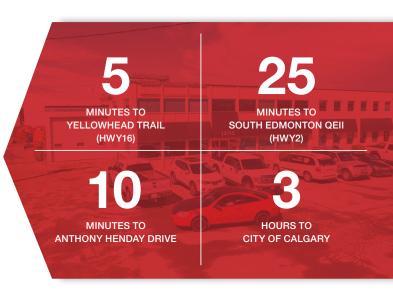

### PROPERTY DESCRIPTION

- 4,741 sq.ft.± of second floor office available immediately for lease
- Second floor currently configured as reception, 5 offices, board room, large bullpen area, lunchroom and washrooms
- Additional 760 sq.ft.± storage building available
- Fenced and secured parking lot/storage area
- Easy access to 156 Street and Yellowhead Trail and close proximity to public transportation