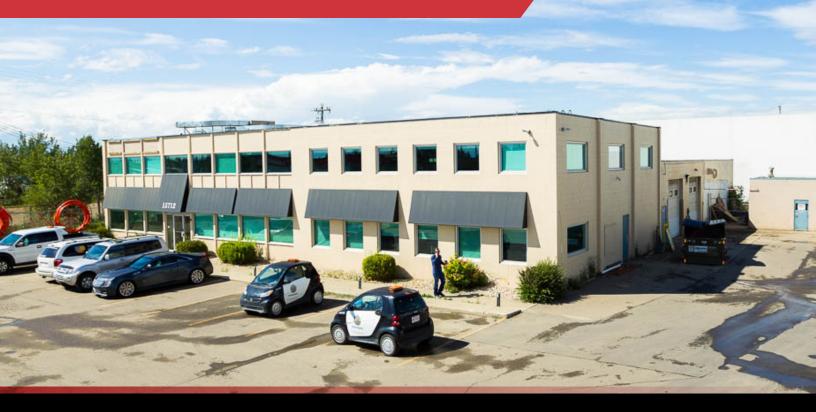

# FOR LEASE SHEFFIELD OFFICE SPACE

# 

15712 - 112 AVENUE NW | EDMONTON, AB | SECOND FLOOR OFFICE

### PROPERTY DESCRIPTION

- 4,741 sq.ft.± of second floor office available immediately for lease
- Second floor currently configured as reception, 5 offices, board room, large bullpen area, lunchroom and washrooms
- Additional 760 sq.ft.± storage building available
- Fenced and secured parking lot/storage area
- Easy access to 156 Street and Yellowhead Trail and close proximity to public transportation